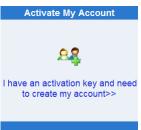

## First Time Access: Create an Account

- 1. Go to the address provided by the school district in your web browser, or open the mobile app.
- 2. Click I am a parent or I am a student, as appropriate.

3. Click I have an activation key and need to create my account.