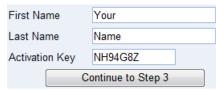

4. Read the Privacy Statement and click I Accept.

 Enter your name and activation key exactly as they appear in your letter from the school, and click Continue to Step 3.

6. Choose a user name and password (at least 6 characters), provide an email address, and click **Complete Account Activation**.