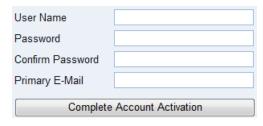

4. Read the Privacy Statement and click I Accept.

 Enter your name and activation key exactly as they appear in your letter from the school, and click Continue to Step 3.

6. Choose a user name and password (at least 6 characters), provide an email address, and click **Complete Account Activation**.