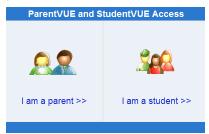

## First Time Access: Create an Account

- 1. Go to the address provided by the school district in your web browser, or open the mobile app.
- 2. Click I am a parent or I am a student, as appropriate.

3. Click I have an activation key and need to create my account.